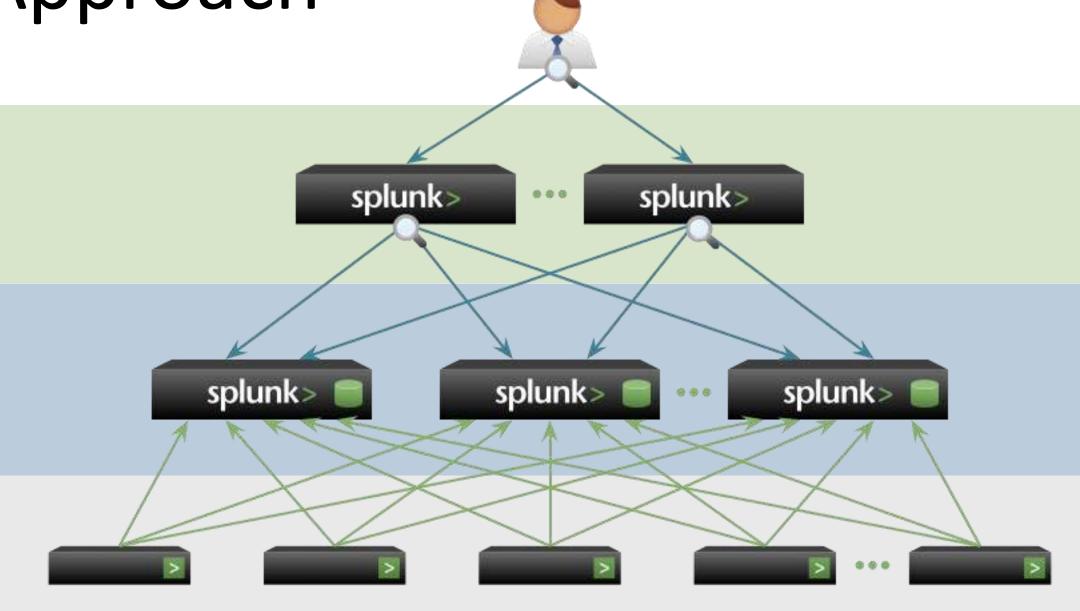

### Massive Linear Scalability to Tens of TBs/Day

Send data from 1000s of servers using combination of Splunk Forwarders, syslog, WMI, message queues, or other remote protocols

### Splunk is Used Across IT and the Business