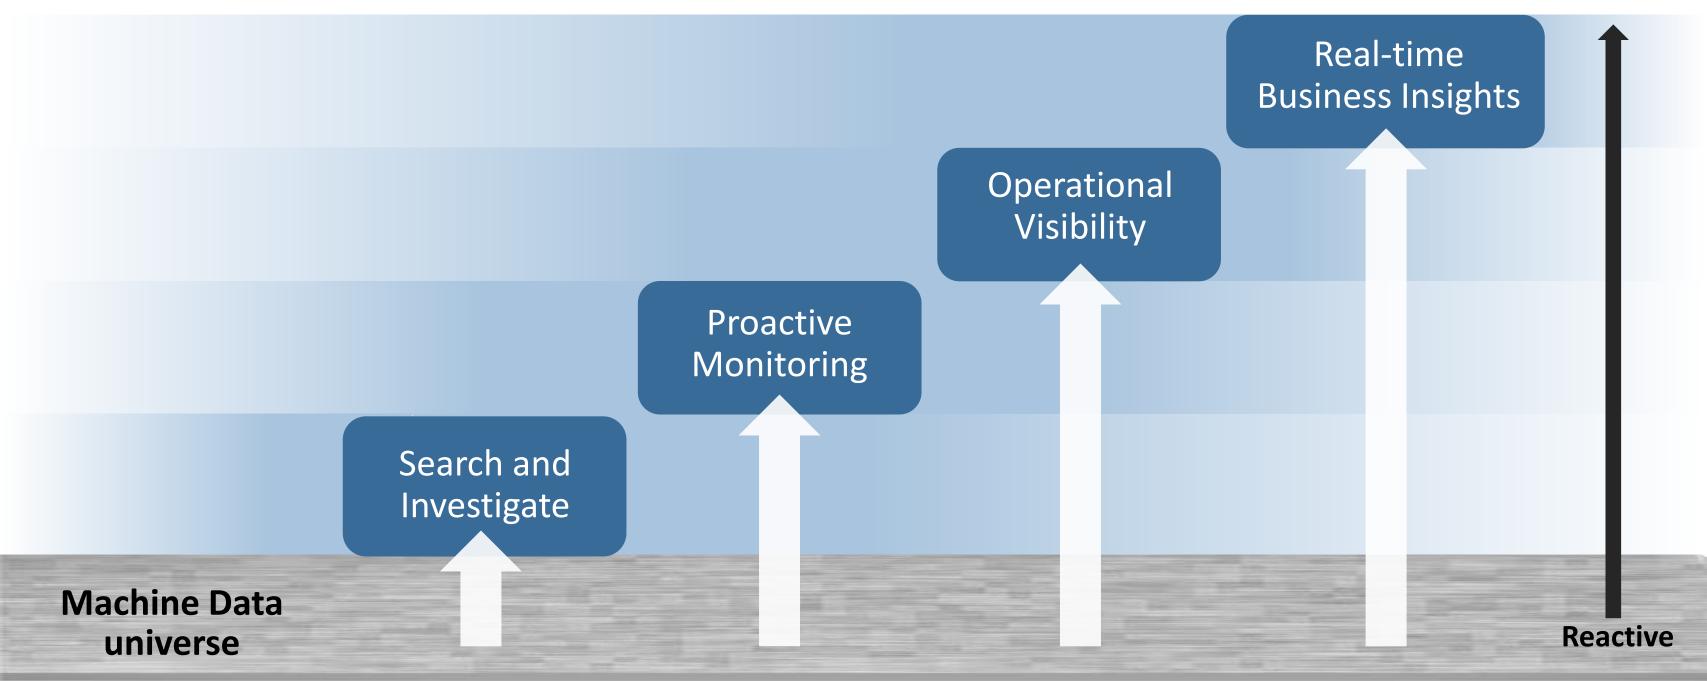

### Providing Operational Intelligence from Machine Data

Typical phases of customer adoption

**Proactive** 