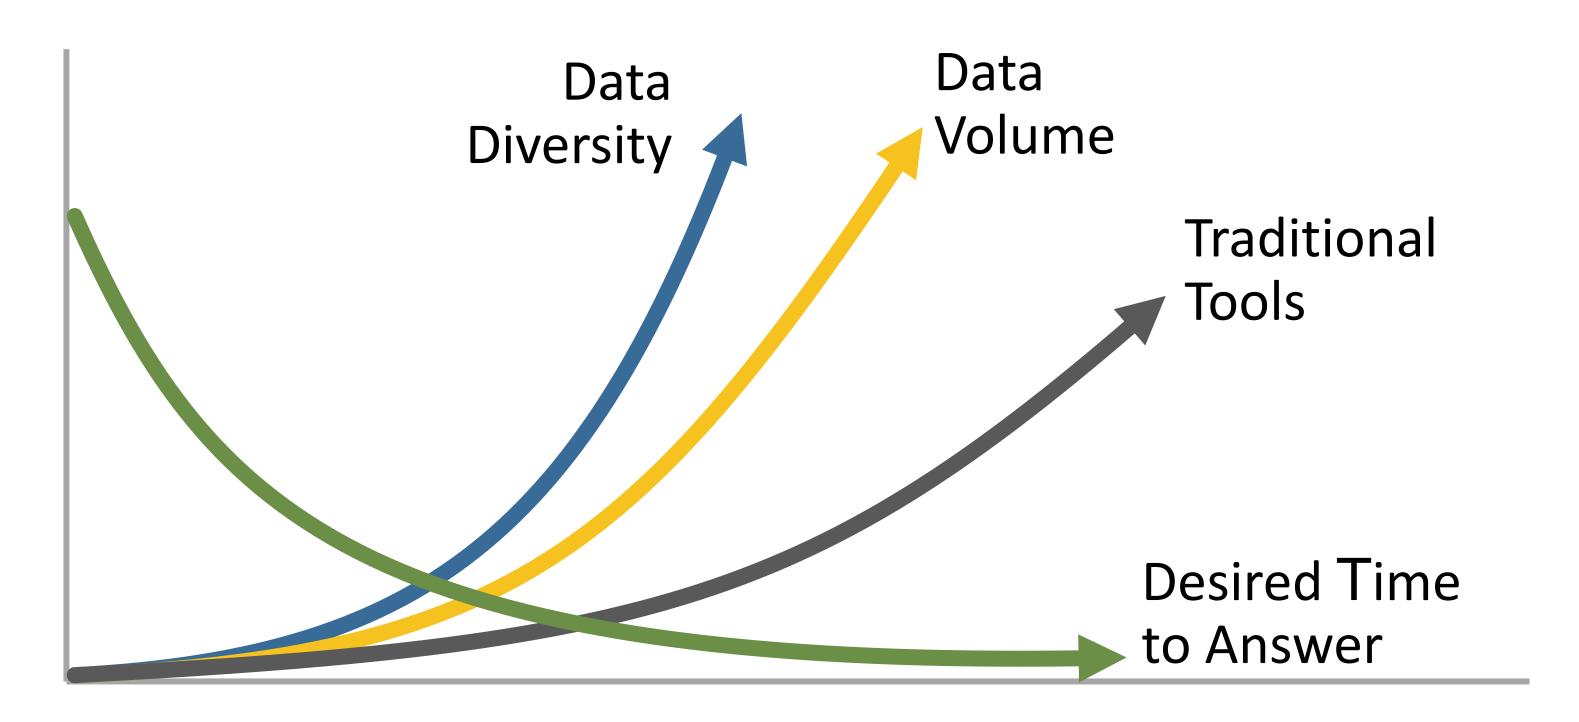

### What is Big Data?

...When the size of the data itself becomes part of the problem...\*

\* Mike Loukides – O'Reilly Radar

# World's Digital Data Growing Exponentially

Most enterprise data is machine-generated

GPS, RFID,
Hypervisor,
Web Servers,
Email, Messaging
Clickstreams, Mobile,
relephony, IVR, Databases,
Sensors, Telematics, Storage,
Servers, Security devices, Desktops

Between 2009 and 2020 digital data will grow 44x at a CAGR of 45% JIDC 2010 Storage Market View

\*\*Unstructured data accounts for more than 90% of the digital universe \*\*\*

IDC 2011 Digital Universe Study: Extracting Value from Chaos

# Most Enterprise Data is Machine-generated

# Most of mach

- Machine data is fastest growing, most complex, most valuable segment of Big Data
- Contains categorical record of <u>all</u> activity and behavior customer behavior, user transactions, machine behavior
- Value from data largely untapped extremely difficult to process and analyze by traditional methods or in a timely manner

144x ccounts of the e Study: naos

Servers, Security devices, Desktops

### It's Not Just About the Bigness