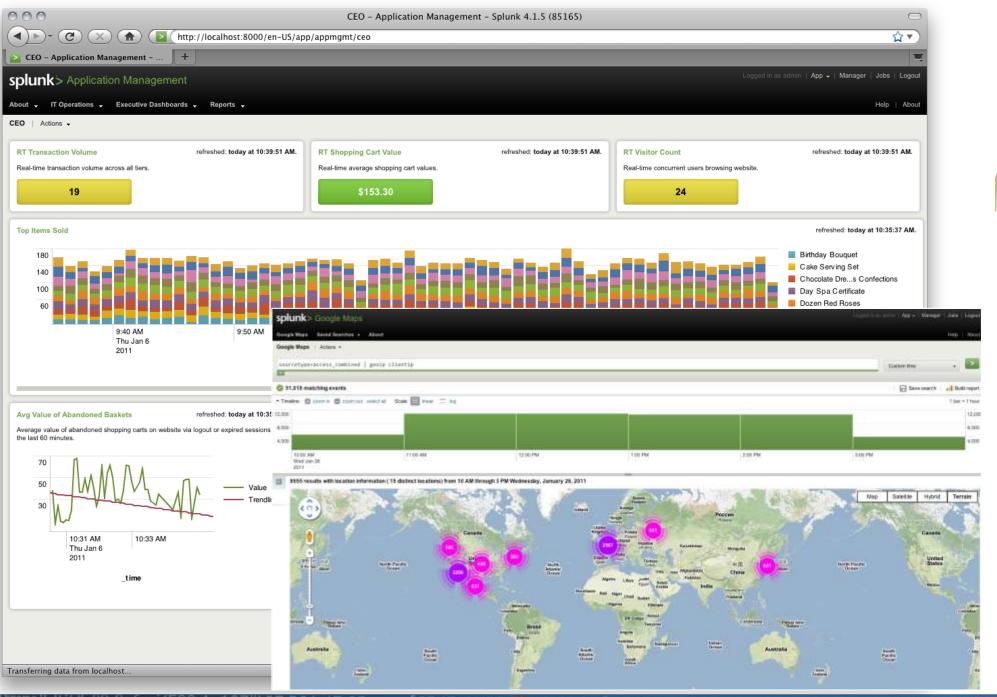

### Create and Share Dashboards in Minutes

Deliver new levels of visibility and insight for IT and the business from operational data

### Business Analytics with Real-time Dashboards

- I built a business analytics dashboard for my manager in 5 minutes and he was sold.
- Splunk lets us build dashboards to compare and correlate whatever we want—nothing else lets us do that.