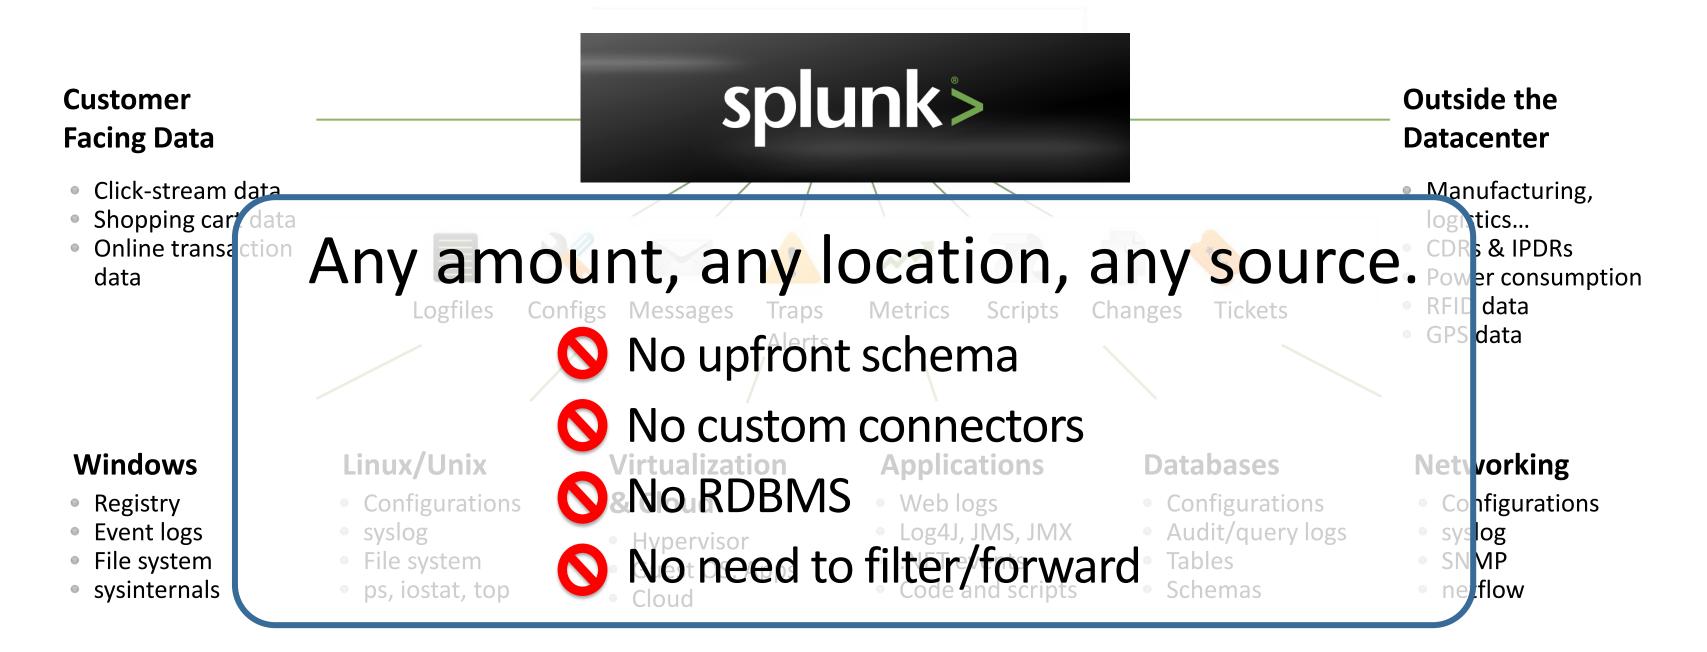

# Splunk Collects and Indexes Any Machine Data

### **Customer Facing Data**

- Click-stream data
- Shopping cart data
- Online transaction data

#### **Windows**

- Registry
- Event logs
- File system
- sysinternals

#### Linux/Unix

- Configurations
- syslog
- File system
- ps, iostat, top

### Virtualization & Cloud

- Hypervisor
- Guest OS, Apps
- Cloud

#### **Applications**

- Web logs
- Log4J, JMS, JMX
- .NET events
- Code and scripts

#### **Databases**

- Configurations
- Audit/query logs
- Tables
- Schemas

#### Networking

- Configurations
- syslog
- SNMP
- netflow