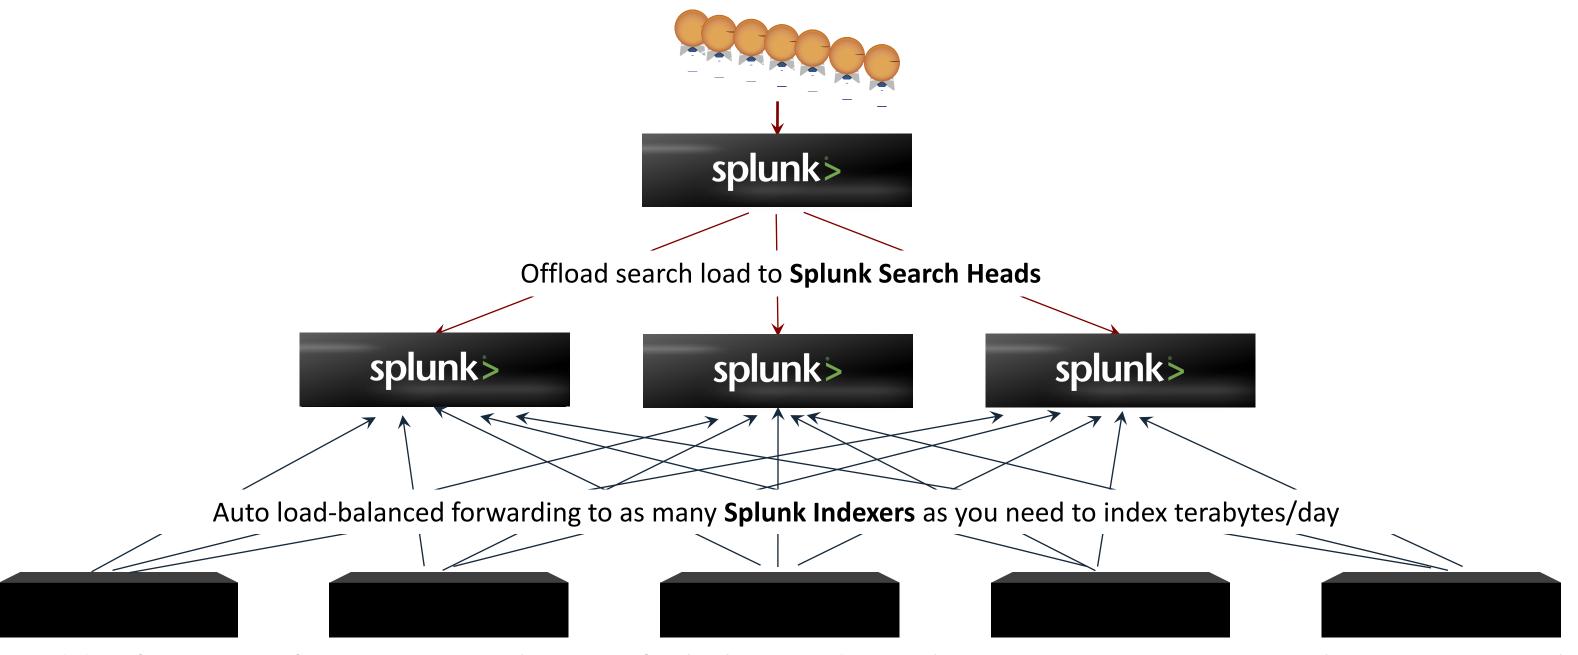

### Massive Linear Scalability to Tens of TBs/Day

Send data from 1000s of servers using combination of Splunk Forwarders, syslog, WMI, message queues, or other remote protocols