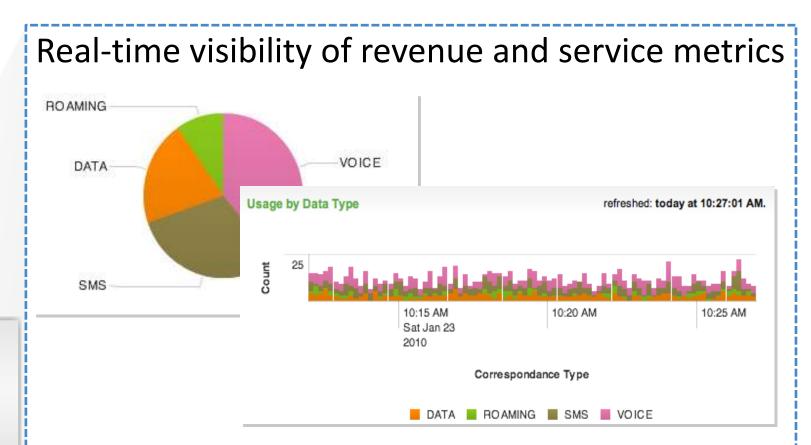

# Telecoms Call Revenue and Cost Analysis

### **Business Systems**

Tariffs
Database

### **Operational Systems**

Call Detail Records

#### Lowest-cost providers per call