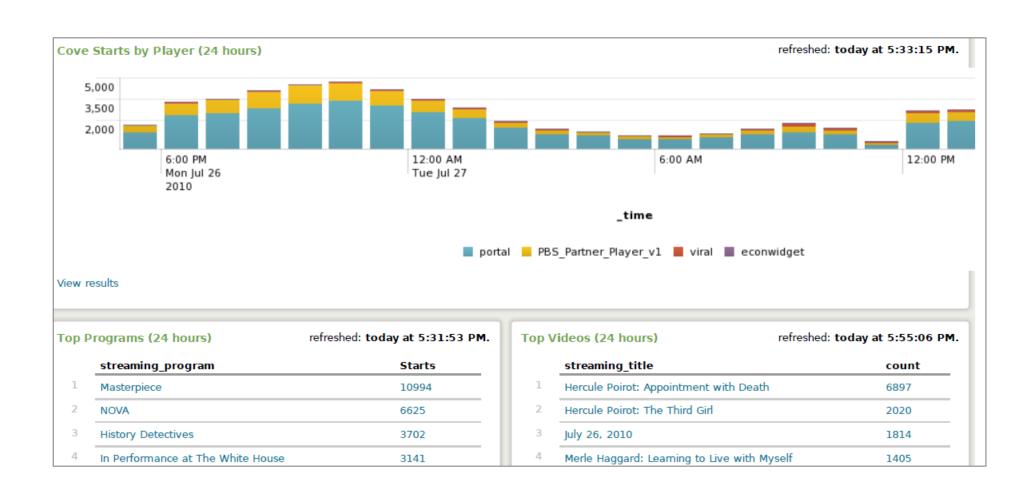

# New Web Intelligence Using Splunk

After 6 months of effort with other products, only Splunk gave us the business reports about our web-based digital assets that we needed."

Sondra Russell
Online Metrics Analyst

- Programming popularity
- Royalties
- Abandonment rates

- Views by player
- Errors