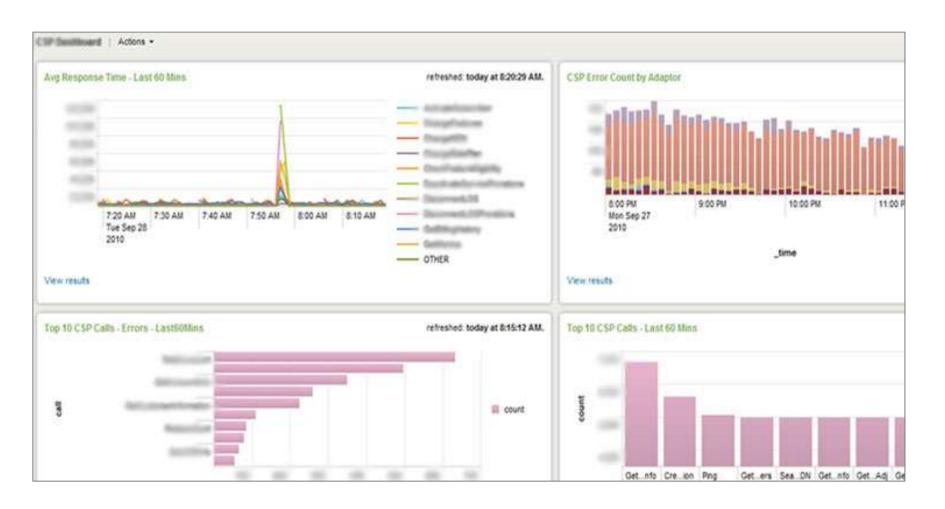

# Operational Intelligence Across the Business

- We have taken application performance troubleshooting for 97,000 customers to the next level.
- The fact that we had a data treasure chest was not obvious till Splunk came in to the picture.

- Provided higher service levels
- Providing usage metrics and analytics for their business
- Now offering new services: reporting on customer email campaigns