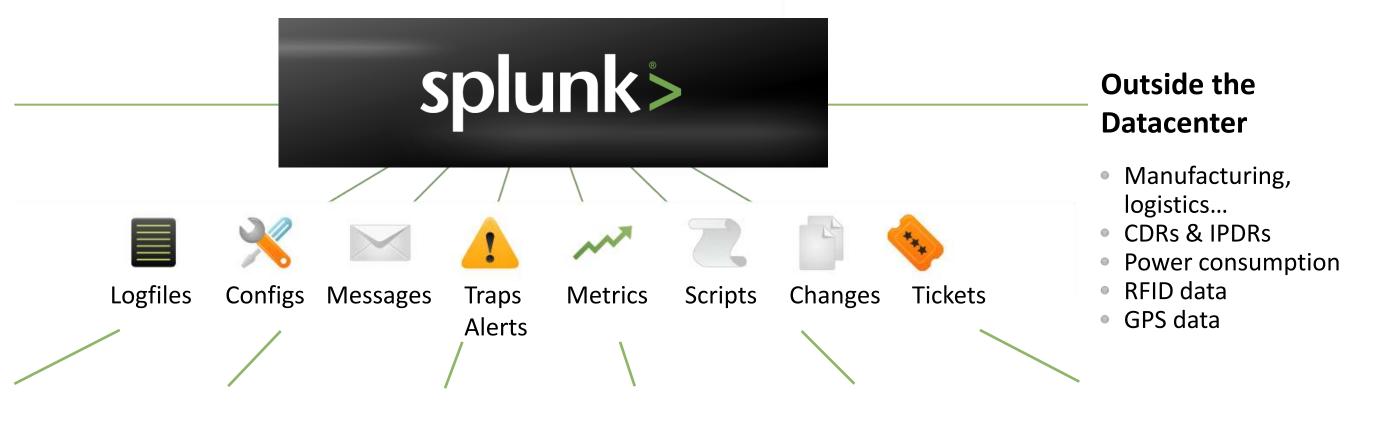

# Splunk Collects and Indexes Any Machine Data

### **Customer Facing Data**

- Click-stream data
- Shopping cart data
- Online transaction data

#### **Windows**

- Registry
- Event logs
- File system
- sysinternals

#### Linux/Unix

- Configurations
- syslog
- File system
- ps, iostat, top

### Virtualization & Cloud

- Hypervisor
- Guest OS, Apps
- Cloud

#### **Applications**

- Web logs
- Log4J, JMS, JMX
- .NET events
- Code and scripts

#### **Databases**

- Configurations
- Audit/query logs
- Tables
- Schemas

#### Networking

- Configurations
- syslog
- SNMP
- netflow