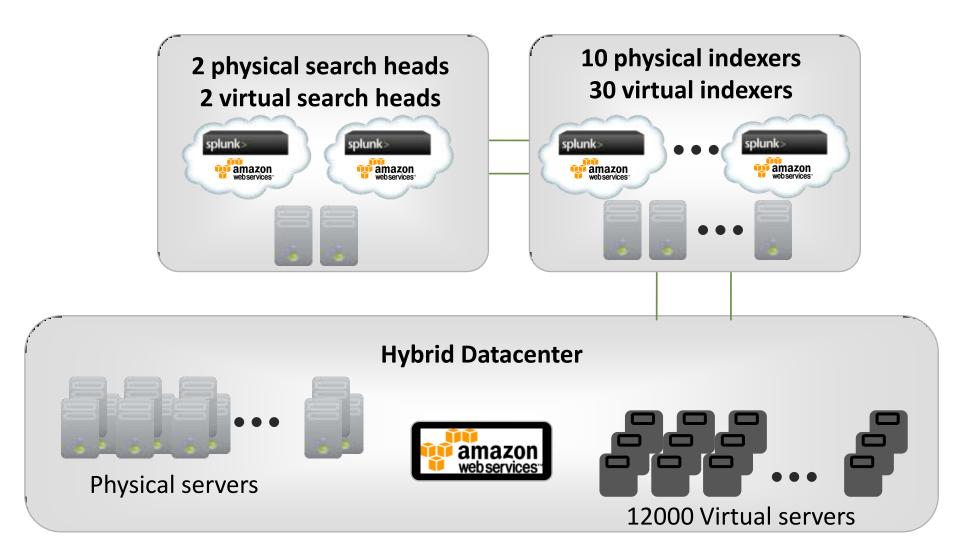

### Massive Linear Scalability to Tens of TBs/Day

Send data from 1000s of servers using combination of Splunk Forwarders, syslog, WMI, message queues, or other remote protocols